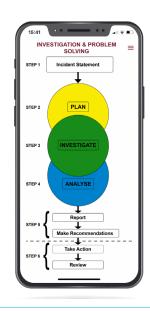

## Truly Effective Incident Investigation

Classroom

oud

Kelvin TOP-SET is a complete Incident Investigation System, taking you from Planning to Root Cause Analysis and making Recommendations. Delegates will gain a solid understanding of how to use the Kelvin TOP-SET Incident Investigation System in their organisation to learn from and prevent incidents reliably. Understanding and solving problems is at the heart of the Kelvin TOP-SET Introductory Investigator Course. The TOP-SET approach is easy-to-use and gives consistent results across all types of industries and organisations.

### Learning Outcomes Include:

- Understanding and appreciating the value of the TOP-SET process
- Understanding how to write an effective Incident Statement
- Being able to plan an investigation
- Using the TOP-SET Indicators to collect data/evidence
- Being able to build a TOP-SET Storyboard
- Improving co-operation and teamwork
- Carrying out effective root cause analyses
- Making impactful SMART actions and recommendations

On successful completion of the course each participant will be given the latest TOP-SET interactive app. This operates on all platforms, and is of huge practical benefit to everyone while conducting investigations.